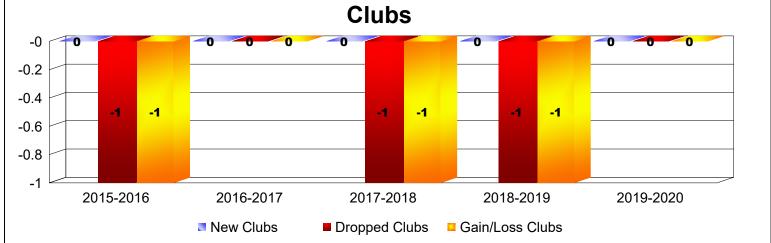

## As of June 2020 Cumulative

| Year      | New<br>Clubs | Dropped<br>Clubs | Gain/<br>Loss<br>Clubs | New<br>Members | Charter<br>Members | Reinstate<br>Members | Transfer<br>Members | Total<br>Member<br>Added | Total<br>Members<br>Dropped | Gain/<br>Loss<br>Members |
|-----------|--------------|------------------|------------------------|----------------|--------------------|----------------------|---------------------|--------------------------|-----------------------------|--------------------------|
| 2015-2016 | 0            | -1               | -1                     | 66             | 3                  | 5                    | 1                   | 75                       | -150                        | -75                      |
| 2016-2017 | 0            | 0                | 0                      | 87             | 0                  | 3                    | 6                   | 96                       | -126                        | -30                      |
| 2017-2018 | 0            | -1               | -1                     | 88             | 2                  | 2                    | 14                  | 106                      | -141                        | -35                      |
| 2018-2019 | 0            | -1               | -1                     | 92             | 1                  | 5                    | 11                  | 109                      | -106                        | 3                        |
| 2019-2020 | 0            | 0                | 0                      | 57             | 0                  | 2                    | 5                   | 64                       | -87                         | -23                      |
| Average   | 0            | -1               | -1                     | 78             | 1                  | 3                    | 7                   | 90                       | -122                        | -32                      |
|           |              |                  |                        |                |                    |                      |                     |                          |                             | -                        |