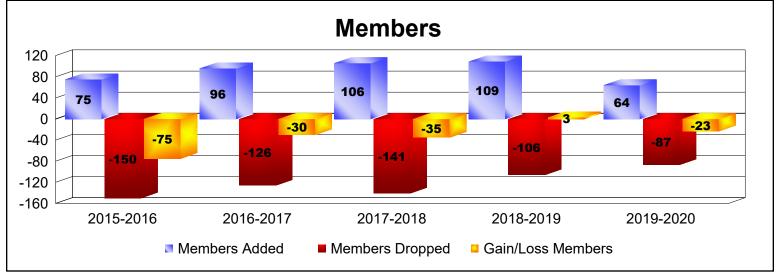

## As of June 2020 Cumulative

| Year      | New<br>Clubs | Dropped<br>Clubs | Gain/<br>Loss<br>Clubs | New<br>Members | Charter<br>Members | Reinstate<br>Members | Transfer<br>Members | Total<br>Member<br>Added | Total<br>Members<br>Dropped | Gain/<br>Loss<br>Members |
|-----------|--------------|------------------|------------------------|----------------|--------------------|----------------------|---------------------|--------------------------|-----------------------------|--------------------------|
| 2015-2016 | 0            | -1               | -1                     | 66             | 3                  | 5                    | 1                   | 75                       | -150                        | -75                      |
| 2016-2017 | 0            | 0                | 0                      | 87             | 0                  | 3                    | 6                   | 96                       | -126                        | -30                      |
| 2017-2018 | 0            | -1               | -1                     | 88             | 2                  | 2                    | 14                  | 106                      | -141                        | -35                      |
| 2018-2019 | 0            | -1               | -1                     | 92             | 1                  | 5                    | 11                  | 109                      | -106                        | 3                        |
| 2019-2020 | 0            | 0                | 0                      | 57             | 0                  | 2                    | 5                   | 64                       | -87                         | -23                      |
| Average   | 0            | -1               | -1                     | 78             | 1                  | 3                    | 7                   | 90                       | -122                        | -32                      |
|           |              |                  |                        |                |                    |                      |                     |                          |                             | -                        |